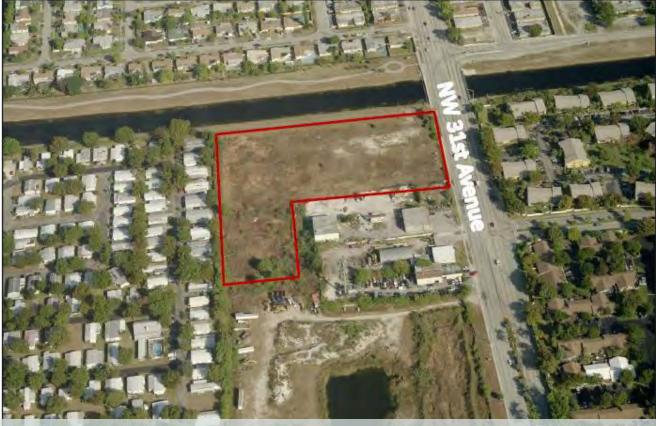

### 31st Avenue Land | 5.86 Acres

3700 NW 31st Avenue • Oakland Park, FL 33309

#### Sale Overview

Sale Price \$950,000

Lot Size 5.86 Acres

Zoning PCC2

Market Broward

Sub Market Oakland Park

Cross Streets NW 31st Ave & Oakland Pk. Blvd

### **Property Overview**

**Features** 

Asking Price is \$3.72 Per Square Foot Adjacent to Canal & City Walking Path Zoned PCC2, City of Oakland Park Allowable Uses Include: Office Park, School, Daycare Center, Medical Office, and Community Center

#### Location Map & Aerial