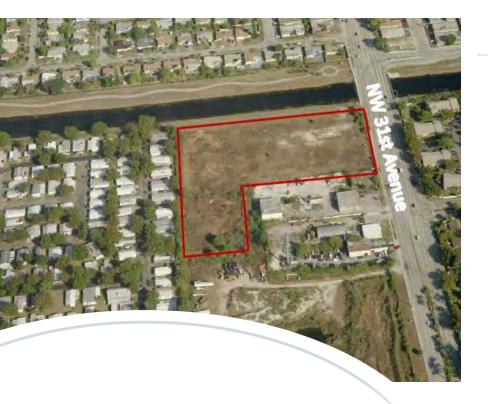

### 31st Avenue Land | 5.86 Acres

3700 NW 31st Avenue • Oakland Park, FL 33309

#### Sale Overview

Sale Price \$950,000

Lot Size 5.86 Acres

Zoning PCC2

Market Broward

Sub Market Oakland Park

Cross Streets NW 31st Ave & Oakland Pk. Blvd

### **Property Overview**

**Features** 

Asking Price is \$3.72 Per Square Foot Adjacent to Canal & City Walking Path Zoned PCC2, City of Oakland Park Allowable Uses Include: Office Park, School, Daycare Center, Medical Office, and Community Center

#### Location Map & Aerial