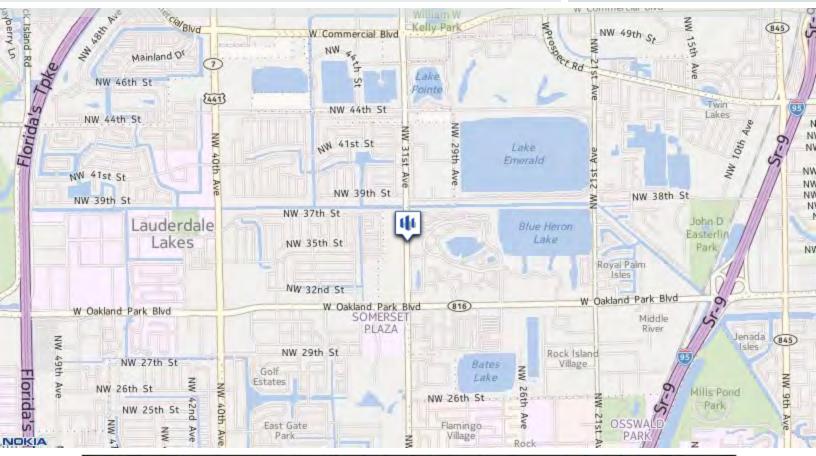

#### Sale Overview

Sale Price \$950,000

Lot Size 5.86 Acres

Zoning PCC2

Market Broward

Sub Market Oakland Park

Cross Streets NW 31st Ave & Oakland Pk. Blvd

PRICED TO SELL

Location

Close proximity to I-95, State Road 441, and the Florida Turnpike.

Presented by

KEITH KIDWELL, SIOR, CCIM 954.670.2082 keith@svncr.com LES BYRON, SIOR, CCIM 954.670.2083 les@svncr.com STEVE DAVIS 954.670.2090 steve@svncr.com

#### Location Map & Aerial